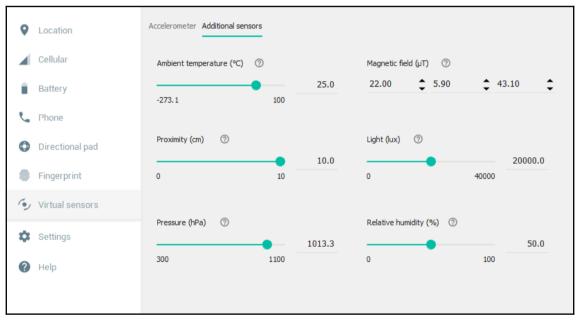

varies by latitude from the tropics. The strong temperature contrast between polar and tropical air gives rise to the jet stream. Weather systems in the mid-latitudes, such as extratropical cyclones, are caused by instabilities of



Weather is the state of the atmosphere, to the degree that it is hot or cold, wet or dry, calm or stormy, clear or cloudy. Most weather phenomena occur in the troposphere, just below the stratosphere. Weather refers to day-to-day temperature and precipitation activity, whereas climate is the term for the statistics of atmospheric conditions over longer periods of time. When used without qualification, weather is generally understood to mean the weather of Earth.

Weather is driven by air pressure,



### **Chapter 4: Device Development**



























## **Chapter 5: Assets and Resources**

















| Write Android drawables for all DPI folders |                                               |  |  |  |
|---------------------------------------------|-----------------------------------------------|--|--|--|
| Project res Folder                          |                                               |  |  |  |
| Android Folder Prefix                       | drawable     mipmap                           |  |  |  |
| Image Base Name                             | ic_sunny                                      |  |  |  |
| Target DP Width                             | 48                                            |  |  |  |
| Export Idpi                                 | No                                            |  |  |  |
| E