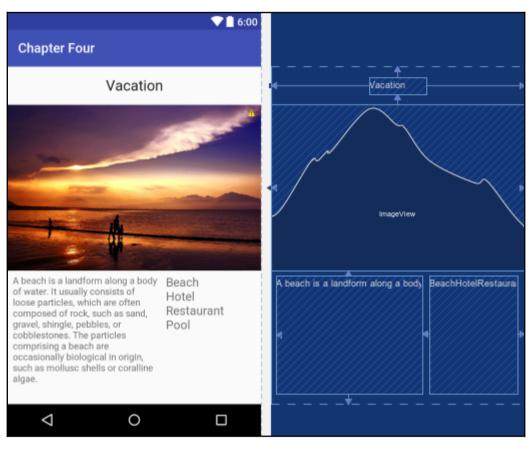

Weather is the state of the atmosphere, to the degree that it is hot or cold, wet or dry, calm or stormy, clear or cloudy. Most weather phenomena occur in the troposphere, just below the stratosphere. Weather refers to day-to-day temperature and precipitation activity, whereas climate is the term for the statistics of atmospheric conditions over longer periods of time. When used without qualification, weather is generally understood to mean the weather of Earth.

Weather is driven by air pressure, temperature and moisture differences between one place and another. These differences can occur due to the sun's angle at any particular spot, which varies by latitude from the tropics. The strong temperature contrast between polar and tropical air gives rise to the jet stream. Weather systems in the mid-latitudes, such as extratropical cyclones, are caused by instabilities of