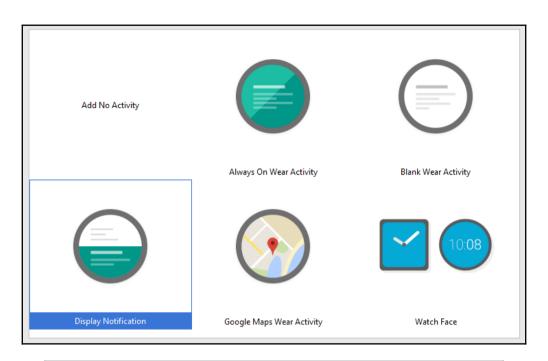

t, which varies by latitude from the tropics. The strong temperature contrast between polar and tropical air gives rise to the jet stream. Weather systems in the mid-latitudes, such as extratropical cyclones, are caused by instabilities of



Weather is the state of the atmosphere, to the degree that it is hot or cold, wet or dry, calm or stormy, clear or cloudy. Most weather phenomena occur in the troposphere, just below the stratosphere. Weather refers to day-to-day temperature and precipitation activity, whereas climate is the term for the statistics of atmospheric conditions over longer periods of time. When used without qualification, weather is generally understood to mean the weather of Earth.

Weather is driven by air pressure,



### **Chapter 4: Device Development**



























## **Chapter 5: Assets and Resources**

















| Write Android drawables for all DPI folders |                                               |  |  |  |
|---------------------------------------------|-----------------------------------------------|--|--|--|
| Project res Folder                          |                                               |  |  |  |
| Android Folder Prefix                       | drawable     mipmap                           |  |  |  |
| Image Base Name                             | ic_sunny                                      |  |  |  |
| Target DP Width                             | 48                                            |  |  |  |
| Export Idpi                                 | No                                            |  |