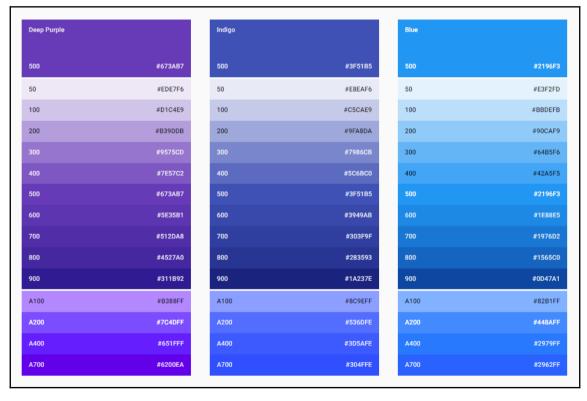

## **Chapter 3: UI Development**

Primary text - 87% opaque = #DF000000
Secondary text - 54% opaque = #8A000000

Primary text - solid = #212121
Secondary text - solid = #757575