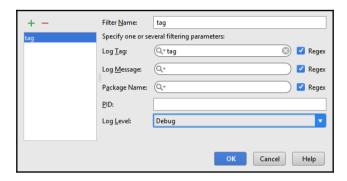

## **Chapter 8: Testing and Profiling**

```
Android

And
```

```
@Before
          public void init() { string = "Some text"; }
          @Test
34
35
          public void testUi() {
36
              onView(withId(R.id.editText))
                      .perform(typeText(string), closeSoftKeyboard());
39
40
              onView(withId(R.id.button))
41
                      .perform(click());
42
43
              onView(withId(R.id.editText))
                      .check(matches(withText("Some text")));
44
45
46
```