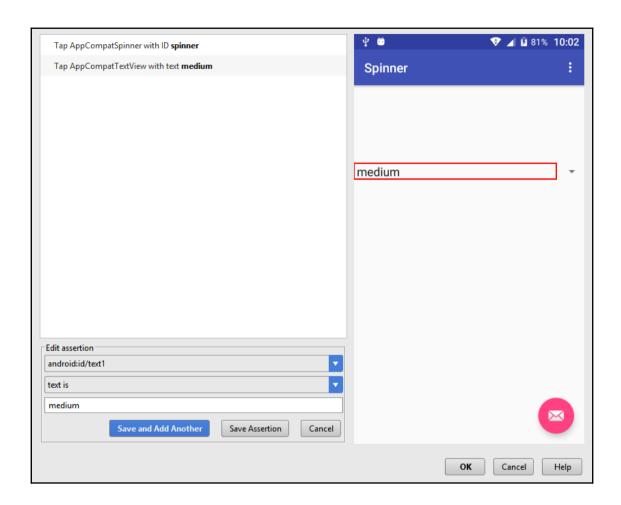

## **Chapter 8: Testing and Profiling**

```
Android

And
```

```
@Before
          public void init() { string = "Some text"; }
          @Test
34
35
          public void testUi() {
36
              onView(withId(R.id.editText))
                      .perform(typeText(string), closeSoftKeyboard());
39
40
              onView(withId(R.id.button))
41
                      .perform(click());
42
43
              onView(withId(R.id.editText))
                      .check(matches(withText("Some text")));
44
45
46
```