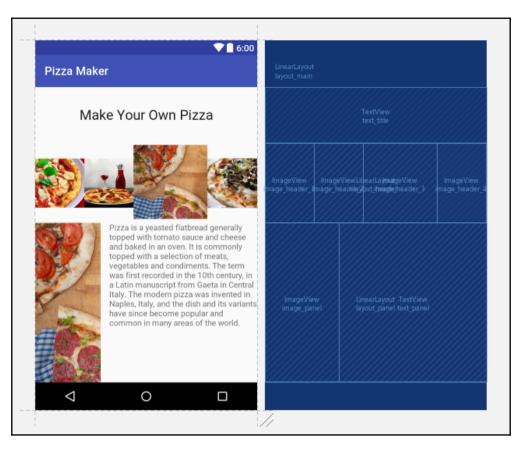

ls  |     | 25.0.3 | 戻 Installed |
|                             |     | 24.0.1 | Installed   |
| ☐ 🗲 Android SDK Build-tools |     | 24     | 🔯 Installed |
| ■ □ □ Android 7.0 (API 24)  |     |        |             |
| ☐ I i SDK Platform          | 24  | 2      | Installed   |
|                             |     |        |             |
|                             |     |        |             |
| ■ □ Extras                  |     |        |             |
| Android Support Repository  |     | 41     | Installed   |
| 🗌 🔃 Google Repository       |     | 41     | Installed   |
| Android Auto API Simulators |     | 1      | Installed   |
| ☐ 💽 Google USB Driver       |     | 11     | Installed   |
|                             |     |        |             |



# **Chapter 2: UI Design**



































## **Chapter 3: UI Development**









Primary text - 87% opaque = #DF000000
Secondary text - 54% opaque = #8A000000

Primary text - solid = #212121
Secondary text - solid = #757575



#### Just Another Hand

Lorem ipsum dolor sit amet, consectetur adipisicing elit. A accusantium dolores perferendis praesentium quia quisquam voluptatem! Aperiam hic nobis numquam omnis ut? Autem, corporis dicta distinctio id impedit molestiae nobis numquam soluta ullam vero? Commodi ex facilis minima nemo numquam quo sapiente voluptatum! Ad eos facilis ipsum iure minima officiis. I









Weather is the state of the atmosphere, to the degree that it is hot or cold, wet or dry, calm or stormy, clear or cloudy. Most weather phenomena occur in the troposphere, just below th