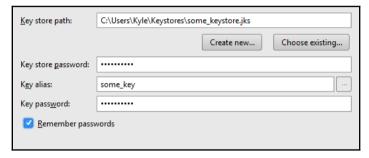

| Failed<br>0 | Passed 4 | Skipped<br>0 | Inconclusive<br>0 |
|-------------------------------------|----------|-------------|----------|--------------|-------------------|
| Test execution                      | Duration | Locale      | Orient   | ation        | Issues            |
| Nexus 9, Virtual, API Level 23      | 17 sec   | English     | Portra   | nit          |                   |
| Nexus 9, Virtual, API Level 22      | 17 sec   | English     | Portra   | nit          | -                 |
| Nexus 6, API Level 22               | 19 sec   | English     | Portra   | nit          | -                 |
| Nexus 6, API Level 23               | 19 sec   | English     | Portra   | nit          | -                 |













## **Chapter 9: Packaging and Distribution**