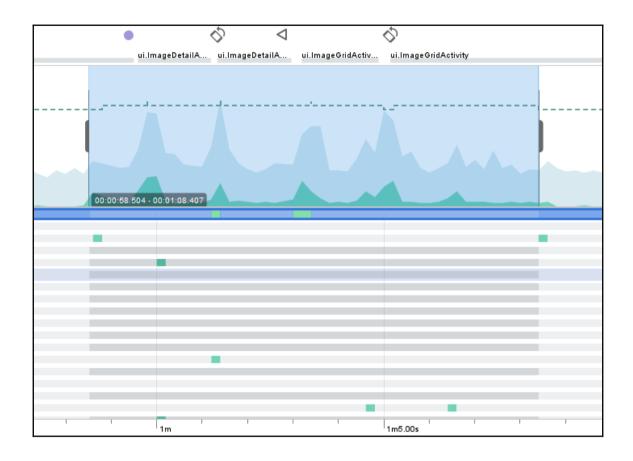

45
46
```







| Instrumentation test, 3 minutes ago | •        | Failed<br>0 | Passed 4 | Skipped<br>0 | Inconclusive<br>0 |
|-------------------------------------|----------|-------------|----------|--------------|-------------------|
| Test execution                      | Duration | Locale      | Orient   | ation        | Issues            |
| Nexus 9, Virtual, API Level 23      | 17 sec   | English     | Portra   | nit          |                   |
| Nexus 9, Virtual, API Level 22      | 17 sec   | English     | Portra   | nit          | -                 |
| Nexus 6, API Level 22               | 19 sec   | English     | Portra   | nit          | -                 |
| Nexus 6, API Level 23               | 19 sec   | English     | Portra   | nit          | -                 |













## **Chapter 9: Packaging and Distribution**