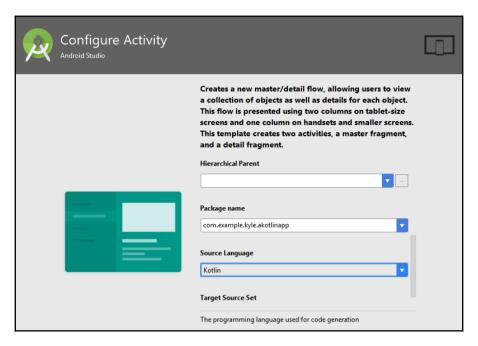

|  |  |  |
| Export hdpi                                 | Yes                                           |  |  |  |
| Export xhdpi                                | Yes                                           |  |  |  |
| Export xxhdpi                               | Yes                                           |  |  |  |
| Export xxxhdpi                              | Yes                                           |  |  |  |
| Create upscaled images                      | Yes                                           |  |  |  |
| lmage Format                                | <ul><li>gif</li><li>png</li><li>jpg</li></ul> |  |  |  |











# **Chapter 6: Templates and Plugins**





























## **Chapter 7: Language Support**















## **Chapter 8: Testing and Profiling**







```
Android

And
```

```
@Before
          public void init() { string = "Some text"; }
          @Test
34
35
          public void testUi() {
36
              onView(withId(R.id.editText))
                      .perform(typeText(string), closeSoftKeyboard());
39
40
              onView(withId(R.id.button))
41
                      .perform(click());
42
43
              onView(withId(R.id.editText))
                      .check(matches(withText("Some text")));
44
45
46
```







| Instrumentation test, 3 minutes ago | •        | Failed<br>0 | Passed 4 | Skipped<br>0 | Inconclusive<br>0 |
|-------------------------------------|----------|-------------|----------|--------------|-------------------|
| Test execution