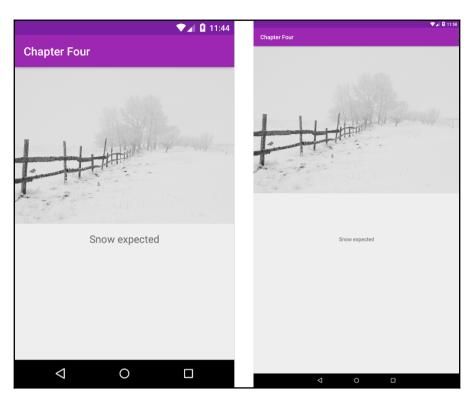

spot, which varies by latitude from the tropics. The strong temperature contrast between polar and tropical air gives rise to the jet stream. Weather systems in the mid-latitudes, such as extratropical cyclones, are caused by instabilities of



Weather is the state of the atmosphere, to the degree that it is hot or cold, wet or dry, calm or stormy, clear or cloudy. Most weather phenomena occur in the troposphere, just below the stratosphere. Weather refers to day-to-day temperature and precipitation activity, whereas climate is the term for the statistics of atmospheric conditions over longer periods of time. When used without qualification, weather is generally understood to mean the weather of Earth.

Weather is driven by air pressure,



### **Chapter 4: Device Development**



























## **Chapter 5: Assets and Resources**

















| Write Android drawables for all DPI folders |                                               |  |  |  |
|---------------------------------------------|-----------------------------------------------|--|--|--|
| Project res Folder                          |                                               |  |  |  |
| Android Folder Prefix                       | drawable     mipmap                           |  |  |  |
| Image Base Name                             | ic_sunny                                      |  |  |  |
| Target DP Width                             | 48                                            |  |  |  |
| Export Idpi                                 | No                                            |