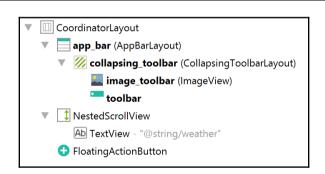

Weather is the state of the atmosphere, to the degree that it is hot or cold, wet or dry, calm or stormy, clear or cloudy. Most weather phenomena occur in the troposphere, just below the stratosphere. Weather refers to day-to-day temperature and precipitation activity, whereas climate is the term for the statistics of atmospheric conditions over longer periods of time. When used without qualification, weather is generally understood to mean the weather of Earth.

Weather is driven by air pressure, temperature and moisture differences between one place and another. These differences can occur due to the sun's angle at any particular spot, which varies by latitude from the tropics. The strong temperature contrast between polar and tropical air gives rise to the jet stream. Weather systems in the mid-latitudes, such as extratropical cyclones, are caused by instabilities of