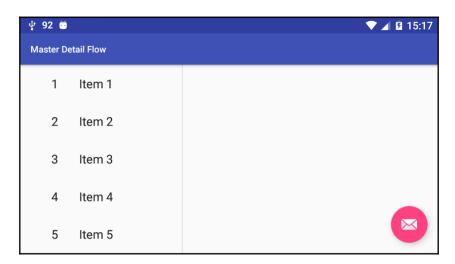

| Export mdpi                                 | Yes                                           |  |  |  |
| Export hdpi                                 | Yes                                           |  |  |  |
| Export xhdpi                                | Yes                                           |  |  |  |
| Export xxhdpi                               | Yes                                           |  |  |  |
| Export xxxhdpi                              | Yes                                           |  |  |  |
| Create upscaled images                      | Yes                                           |  |  |  |
| lmage Format                                | <ul><li>gif</li><li>png</li><li>jpg</li></ul> |  |  |  |











# **Chapter 6: Templates and Plugins**





























## **Chapter 7: Language Support**















## **Chapter 8: Testing and Profiling**







```
Android

And
```

```
@Before
          public void init() { string = "Some text"; }
          @Test
34
35
          public void testUi() {
36
              onView(withId(R.id.editText))
                      .perform(typeText(string), closeSoftKeyboard());
39
40
              onView(withId(R.id.button))
41
                      .perform(click());
42
43
              onView(withId(R.id.editText))
                      .check(matches(withText("Some text")));
44
45
46
```







| Instrumentation test, 3 minutes ago | •        | Failed<br>0 | Passed 4 | Skipped<br>0 | Inconclusive<br>0 |
|-------------------------------------|----------|-------------|----------|--------------|--