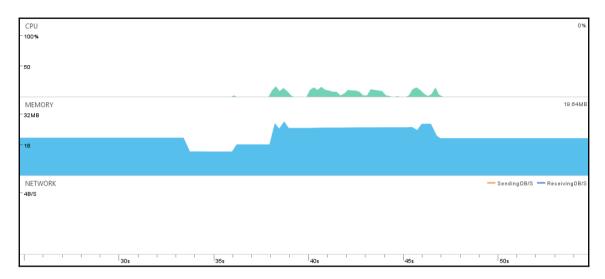

aries by latitude from the tropics. The strong temperature contrast between polar and tropical air gives rise to the jet stream. Weather systems in the mid-latitudes, such as extratropical cyclones, are caused by instabilities of



Weather is the state of the atmosphere, to the degree that it is hot or cold, wet or dry, calm or stormy, clear or cloudy. Most weather phenomena occur in the troposphere, just below the stratosphere. Weather refers to day-to-day temperature and precipitation activity, whereas climate is the term for the statistics of atmospheric conditions over longer periods of time. When used without qualification, weather is generally understood to mean the weather of Earth.

Weather is driven by air pressure,



### **Chapter 4: Device Development**



























## **Chapter 5: Assets and Resources**

















| Write Android drawables for all DPI folders |                                               |  |  |  |
|---------------------------------------------|-----------------------------------------------|--|--|--|
| Project res Folder                          |                                               |  |  |  |
| Android Folder Prefix                       | drawable     mipmap                           |  |  |  |
| Image Base Name                             | ic_sunny                                      |  |  |  |
| Target DP Width                             | 48                                            |  |  |  |
| Export Idpi                                 | No                                            |  |  |  |
| Exp