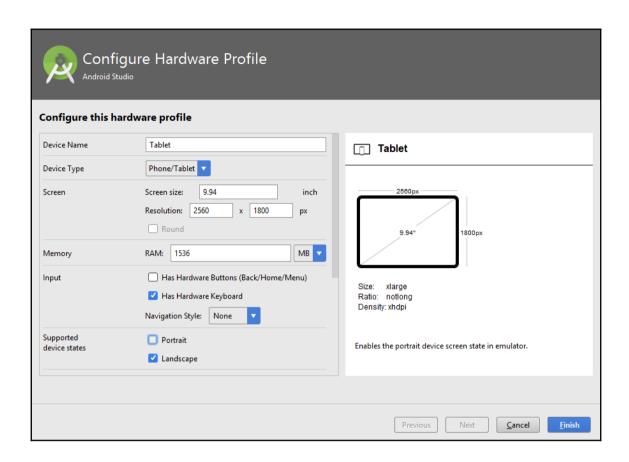

lled |
|                             |     | 24.0.1 | Installed   |
| ☐ 🗲 Android SDK Build-tools |     | 24     | 🔯 Installed |
| ■ □ □ Android 7.0 (API 24)  |     |        |             |
| ☐ I i SDK Platform          | 24  | 2      | Installed   |
|                             |     |        |             |
|                             |     |        |             |
| ■ □ Extras                  |     |        |             |
| Android Support Repository  |     | 41     | Installed   |
| 🗌 🔃 Google Repository       |     | 41     | Installed   |
| Android Auto API Simulators |     | 1      | Installed   |
| ☐ 💽 Google USB Driver       |     | 11     | Installed   |
|                             |     |        |             |



# **Chapter 2: UI Design**



































## **Chapter 3: UI Development**









Primary text - 87% opaque = #DF000000
Secondary text - 54% opaque = #8A000000

Primary text - solid = #212121
Secondary text - solid = #757575



#### Just Another Hand

Lorem ipsum dolor sit amet, consectetur adipisicing elit. A accusantium dolores perferendis praesentium quia quisquam voluptatem! Aperiam hic nobis numquam omnis ut? Autem, corporis dicta distinctio id impedit molestiae nobis numquam soluta ullam vero? Commodi ex facilis minima nemo numquam quo sapiente voluptatum! Ad eos facilis ipsum iure minima officiis. I









Weather is the state of the atmosphere, to the degree that it is hot or cold, wet or dry, calm or stormy, clear or cloudy. Most weather phenomena occur in the troposphere, just below the stratosphere. Weather refe