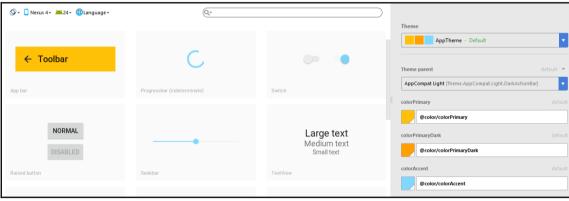

## **Chapter 3: UI Development**

Primary text - 87% opaque = #DF000000
Secondary text - 54% opaque = #8A000000

Primary text - solid = #212121
Secondary text - solid = #757575