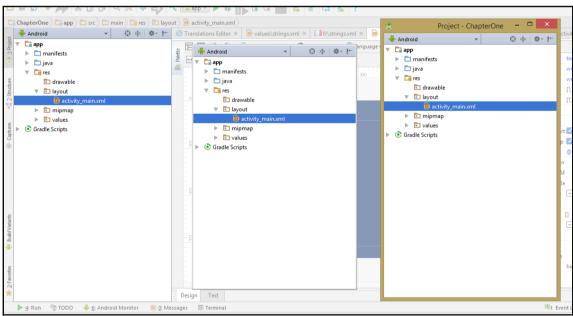

### **Chapter 1: Workspace Structure**



















| ı∰ı Name                    | API | Rev.   | Status      |
|-----------------------------|-----|--------|-------------|
| ■ Tools                     |     |        |             |
| ☐ 🗲 Android SDK Tools       |     | 25.2.4 | 戻 Installed |
| Android SDK Platform-tools  |     | 25.0.3 | 戻 Installed |
|                             |     | 24.0.1 | Installed   |
| ☐ 🗲 Android SDK Build-tools |     | 24     | 🔯 Installed |
| ■ □ □ Android 7.0 (API 24)  |     |        |             |
| ☐ I i SDK Platform          | 24  | 2      | Installed   |
|                             |     |        |             |
|                             |     |        |             |
| ■ □ Extras                  |     |        |             |
| Android Support Repository  |     | 41     | Installed   |
| 🗌