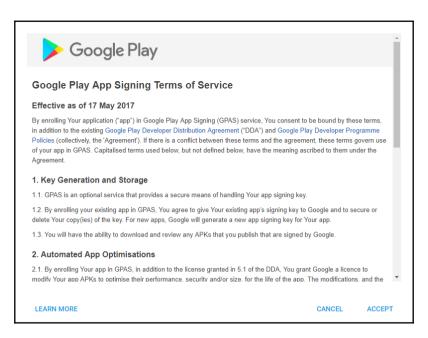

d<br>0 | Passed 4 | Skipped<br>0 | Inconclusive<br>0 |
|-------------------------------------|----------|-------------|----------|--------------|-------------------|
| Test execution                      | Duration | Locale      | Orient   | ation        | Issues            |
| Nexus 9, Virtual, API Level 23      | 17 sec   | English     | Portra   | nit          |                   |
| Nexus 9, Virtual, API Level 22      | 17 sec   | English     | Portra   | nit          | -                 |
| Nexus 6, API Level 22               | 19 sec   | English     | Portra   | nit          | -                 |
| Nexus 6, API Level 23               | 19 sec   | English     | Portra   | nit          | -                 |













## **Chapter 9: Packaging and Distribution**