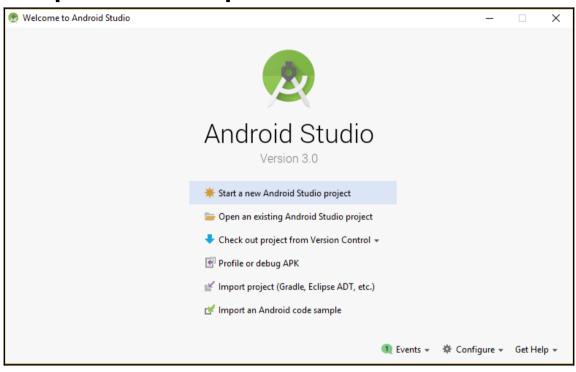

### **Chapter 1: Workspace Structure**

| ı∰ı Name                    | API | Rev.   | Status      |
|-----------------------------|-----|--------|-------------|
| ■ Tools                     |     |        |             |
| ☐ 🗲 Android SDK Tools       |     | 25.2.4 | 戻 Installed |
| Android SDK Platform-tools  |     | 25.0.3 | 戻 Installed |
|                             |     | 24.0.1 | Installed   |
| ☐ 🗲 Android SDK Build-tools |     | 24     | 🔯 Installed |
| ■ □ □ Android 7.0 (API 24)  |     |        |             |
| ☐ I i SDK Platform          | 24  | 2      | Installed   |
|                             |     |        |             |
|                             |     |        |             |
| ■ □ Extras                  |     |        |             |
| Android Support Repository  |     | 41     | Installed   |
| 🗌 🔃 Google Repository       |     | 41     | Installed   |
| Android Auto API Simulators |     | 1      | Installed   |
| ☐ 💽 Google USB Driver       |     | 11     | Installed   |
|                             |     |        |             |