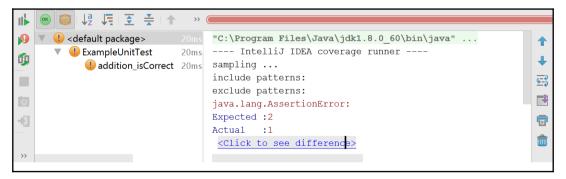

## **Chapter 8: Testing and Profiling**

```
Android

And
```

```
@Before
          public void init() { string = "Some text"; }
          @Test
34
35
          public void testUi() {
36
              onView(withId(R.id.editText))
                      .perform(typeText(string), closeSoftKeyboard());
39
40
              onView(withId(R.id.button))
41
                      .perform(click());
42
43
              onView(withId(R.id.editText))
                      .check(matches(withText("Some text")));
44
45
46
```