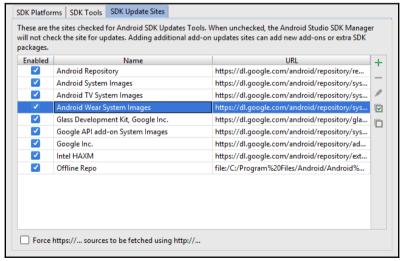

### **Chapter 1: Workspace Structure**

| ı∰ı Name                    | API | Rev.   | Status      |
|-----------------------------|-----|--------|-------------|
| ■ Tools                     |     |        |             |
| ☐ 🗲 Android SDK Tools       |     | 25.2.4 | 戻 Installed |
| Android SDK Platform-tools  |     | 25.0.3 | 戻 Installed |
|                             |     | 24.0.1 | Installed   |
| ☐ 🗲 Android SDK Build-tools |     | 24     | 🔯 Installed |
| ■ □ □ Android 7.0 (API 24)  |     |        |             |
| ☐ I i SDK Platform          | 24  | 2      | Installed   |
|                             |     |        |             |
|                             |     |        |             |
| ■ □ Extras                  |     |        |             |
| Android Support Repository  |     | 41     | Installed   |
| 🗌 🔃 Google Repository       |     | 41     | Installed   |
| Android Auto API Simulators |     | 1      | Installed   |
| ☐ 💽 Google USB Driver       |     | 11     | Installed   |
|                             |     |        |             |