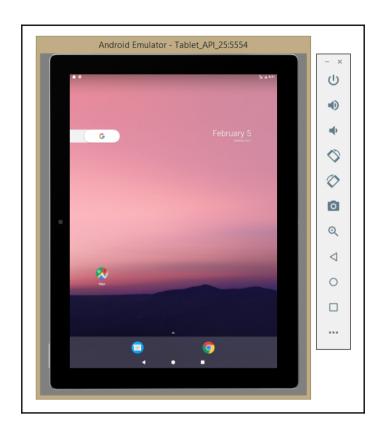

ed |
|                             |     | 24.0.1 | Installed   |
| ☐ 🗲 Android SDK Build-tools |     | 24     | 🔯 Installed |
| ■ □ □ Android 7.0 (API 24)  |     |        |             |
| ☐ I i SDK Platform          | 24  | 2      | Installed   |
|                             |     |        |             |
|                             |     |        |             |
| ■ □ Extras                  |     |        |             |
| Android Support Repository  |     | 41     | Installed   |
| 🗌 🔃 Google Repository       |     | 41     | Installed   |
| Android Auto API Simulators |     | 1      | Installed   |
| ☐ 💽 Google USB Driver       |     | 11     | Installed   |
|                             |     |        |             |



# **Chapter 2: UI Design**



































## **Chapter 3: UI Development**









Primary text - 87% opaque = #DF000000
Secondary text - 54% opaque = #8A000000

Primary text - solid = #212121
Secondary text - solid = #757575



#### Just Another Hand

Lorem ipsum dolor sit amet, consectetur adipisicing elit. A accusantium dolores perferendis praesentium quia quisquam voluptatem! Aperiam hic nobis numquam omnis ut? Autem, corporis dicta distinctio id impedit molestiae nobis numquam soluta ullam vero? Commodi ex facilis minima nemo numquam quo sapiente voluptatum! Ad eos facilis ipsum iure minima officiis. I









Weather is the state of the atmosphere, to the degree that it is hot or cold, wet or dry, calm or stormy, clear or cloudy. Most weather phenomena occur in the troposphere, just below the stratosphere. Weather refers