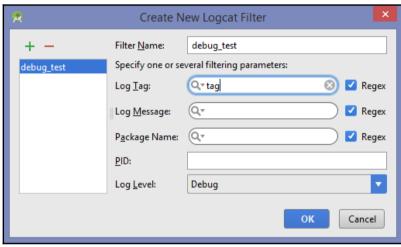

ies by latitude from the tropics. The strong temperature contrast between polar and tropical air gives rise to the jet stream. Weather systems in the mid-latitudes, such as extratropical cyclones, are caused by instabilities of



Weather is the state of the atmosphere, to the degree that it is hot or cold, wet or dry, calm or stormy, clear or cloudy. Most weather phenomena occur in the troposphere, just below the stratosphere. Weather refers to day-to-day temperature and precipitation activity, whereas climate is the term for the statistics of atmospheric conditions over longer periods of time. When used without qualification, weather is generally understood to mean the weather of Earth.

Weather is driven by air pressure,



### **Chapter 4: Device Development**



























## **Chapter 5: Assets and Resources**

















| Write Android drawables for all DPI folders |                                               |  |  |  |
|---------------------------------------------|-----------------------------------------------|--|--|--|
| Project res Folder                          |                                               |  |  |  |
| Android Folder Prefix                       | drawable     mipmap                           |  |  |  |
| Image Base Name                             | ic_sunny                                      |  |  |  |
| Target DP Width                             | 48                                            |  |  |  |
| Export Idpi                                 | No                                            |  |  |  |
| Expor