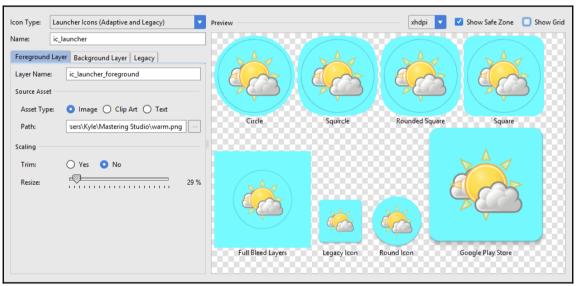

## **Chapter 5: Assets and Resources**

| Write Android drawables for all DPI folders |                                               |  |  |  |
|---------------------------------------------|-----------------------------------------------|--|--|--|
| Project res Folder                          |                                               |  |  |  |
| Android Folder Prefix                       | drawable     mipmap                           |  |  |  |
| Image Base Name                             | ic_sunny                                      |  |  |  |
| Target DP Width                             | 48                                            |  |  |  |
| Export Idpi                                 | No                                            |  |  |  |
| Export mdpi                                 | Yes                                           |  |  |  |
| Export hdpi                                 | Yes                                           |  |  |  |
| Export xhdpi                                | Yes                                           |  |  |  |
| Export xxhdpi                               | Yes                                           |  |  |  |
| Export xxxhdpi                              | Yes                                           |  |  |  |
| Create upscaled images                      | Yes                                           |  |  |  |
| lmage Format                                | <ul><li>gif</li><li>png</li><li>jpg</li></ul> |  |  |  |