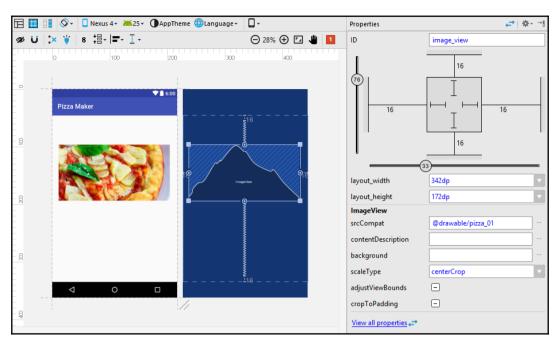

## **Chapter 3: UI Development**

Primary text - 87% opaque = #DF000000
Secondary text - 54% opaque = #8A000000

Primary text - solid = #212121
Secondary text - solid = #757575