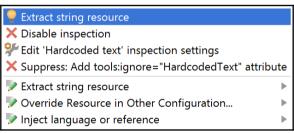

ar spot, which varies by latitude from the tropics. The strong temperature contrast between polar and tropical air gives rise to the jet stream. Weather systems in the mid-latitudes, such as extratropical cyclones, are caused by instabilities of



Weather is the state of the atmosphere, to the degree that it is hot or cold, wet or dry, calm or stormy, clear or cloudy. Most weather phenomena occur in the troposphere, just below the stratosphere. Weather refers to day-to-day temperature and precipitation activity, whereas climate is the term for the statistics of atmospheric conditions over longer periods of time. When used without qualification, weather is generally understood to mean the weather of Earth.

Weather is driven by air pressure,



### **Chapter 4: Device Development**



























## **Chapter 5: Assets and Resources**

















| Write Android drawables for all DPI folders |                                               |  |  |  |
|---------------------------------------------|-----------------------------------------------|--|--|--|
| Project res Folder                          |                                               |  |  |  |
| Android Folder Prefix                       | drawable     mipmap                           |  |  |  |
| Image Base Name                             | ic_sunny                                      |  |  |  |
| Target DP Width                             | 48                                            |  |  |  |
| Export Idpi                                 | No