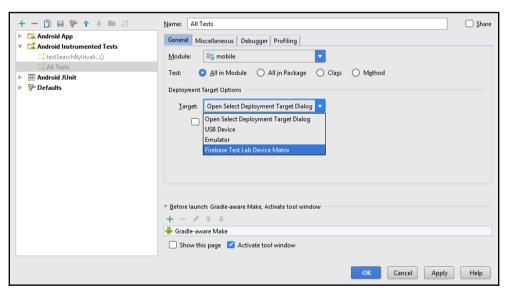

## **Chapter 8: Testing and Profiling**

```
Android

And
```

```
@Before
          public void init() { string = "Some text"; }
          @Test
34
35
          public void testUi() {
36
              onView(withId(R.id.editText))
                      .perform(typeText(string), closeSoftKeyboard());
39
40
              onView(withId(R.id.button))
41
                      .perform(click());
42
43
              onView(withId(R.id.editText))
                      .check(matches(withText("Some text")));
44
45
46
```