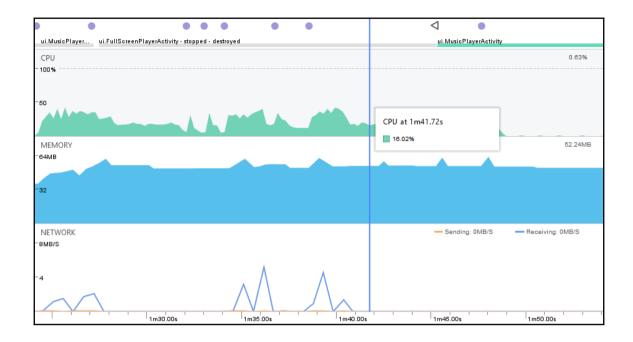

44
45
46
```







| Instrumentation test, 3 minutes ago | •        | Failed<br>0 | Passed 4 | Skipped<br>0 | Inconclusive<br>0 |
|-------------------------------------|----------|-------------|----------|--------------|-------------------|
| Test execution                      | Duration | Locale      | Orient   | ation        | Issues            |
| Nexus 9, Virtual, API Level 23      | 17 sec   | English     | Portra   | nit          |                   |
| Nexus 9, Virtual, API Level 22      | 17 sec   | English     | Portra   | nit          | -                 |
| Nexus 6, API Level 22               | 19 sec   | English     | Portra   | nit          | -                 |
| Nexus 6, API Level 23               | 19 sec   | English     | Portra   | nit          | -                 |













## **Chapter 9: Packaging and Distribution**