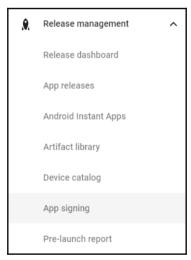

led<br>0 | Passed 4 | Skipped<br>0 | Inconclusive<br>0 |
|-------------------------------------|----------|-------------|----------|--------------|-------------------|
| Test execution                      | Duration | Locale      | Orient   | ation        | Issues            |
| Nexus 9, Virtual, API Level 23      | 17 sec   | English     | Portra   | nit          |                   |
| Nexus 9, Virtual, API Level 22      | 17 sec   | English     | Portra   | nit          | -                 |
| Nexus 6, API Level 22               | 19 sec   | English     | Portra   | nit          | -                 |
| Nexus 6, API Level 23               | 19 sec   | English     | Portra   | nit          | -                 |













## **Chapter 9: Packaging and Distribution**