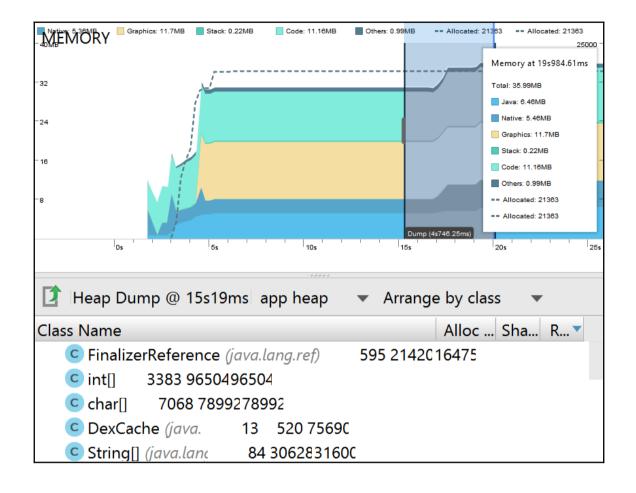

## **Chapter 8: Testing and Profiling**

```
Android

And
```

```
@Before
          public void init() { string = "Some text"; }
          @Test
34
35
          public void testUi() {
36
              onView(withId(R.id.editText))
                      .perform(typeText(string), closeSoftKeyboard());
39
40
              onView(withId(R.id.button))
41
                      .perform(click());
42
43
              onView(withId(R.id.editText))
                      .check(matches(withText("Some text")));
44
45
46
```