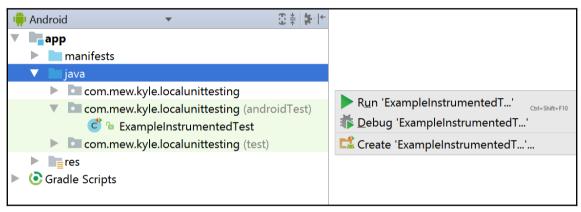

## **Chapter 8: Testing and Profiling**

```
Android

And
```

```
@Before
          public void init() { string = "Some text"; }
          @Test
34
35
          public void testUi() {
36
              onView(withId(R.id.editText))
                      .perform(typeText(string), closeSoftKeyboard());
39
40
              onView(withId(R.id.button))
41
                      .perform(click());
42
43
              onView(withId(R.id.editText))
                      .check(matches(withText("Some text")));
44
45
46
```