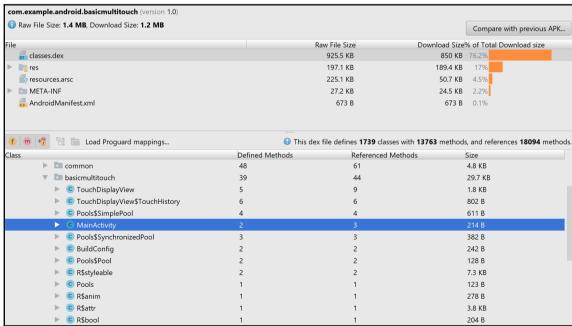

| Failed<br>0 | Passed 4 | Skipped<br>0 | Inconclusive<br>0 |
|-------------------------------------|----------|-------------|----------|--------------|-------------------|
| Test execution                      | Duration | Locale      | Orient   | ation        | Issues            |
| Nexus 9, Virtual, API Level 23      | 17 sec   | English     | Portra   | nit          |                   |
| Nexus 9, Virtual, API Level 22      | 17 sec   | English     | Portra   | nit          | -                 |
| Nexus 6, API Level 22               | 19 sec   | English     | Portra   | nit          | -                 |
| Nexus 6, API Level 23               | 19 sec   | English     | Portra   | nit          | -                 |













## **Chapter 9: Packaging and Distribution**