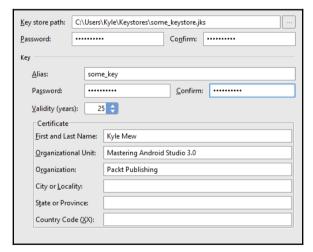

Failed<br>0 | Passed 4 | Skipped<br>0 | Inconclusive<br>0 |
|-------------------------------------|----------|-------------|----------|--------------|-------------------|
| Test execution                      | Duration | Locale      | Orient   | ation        | Issues            |
| Nexus 9, Virtual, API Level 23      | 17 sec   | English     | Portra   | nit          |                   |
| Nexus 9, Virtual, API Level 22      | 17 sec   | English     | Portra   | nit          | -                 |
| Nexus 6, API Level 22               | 19 sec   | English     | Portra   | nit          | -                 |
| Nexus 6, API Level 23               | 19 sec   | English     | Portra   | nit          | -                 |













## **Chapter 9: Packaging and Distribution**