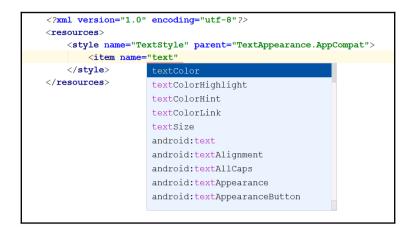

## **Chapter 3: UI Development**

Primary text - 87% opaque = #DF000000
Secondary text - 54% opaque = #8A000000

Primary text - solid = #212121
Secondary text - solid = #757575