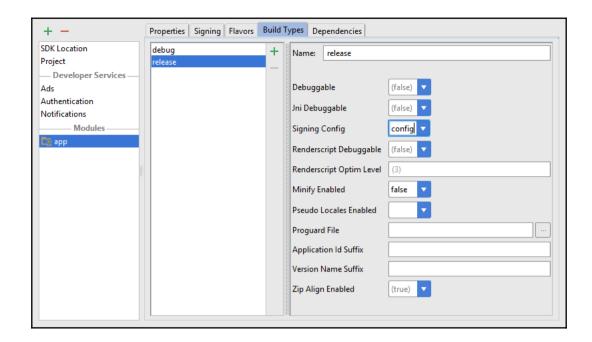

>0 | Passed 4 | Skipped<br>0 | Inconclusive<br>0 |
|-------------------------------------|----------|-------------|----------|--------------|-------------------|
| Test execution                      | Duration | Locale      | Orient   | ation        | Issues            |
| Nexus 9, Virtual, API Level 23      | 17 sec   | English     | Portra   | nit          |                   |
| Nexus 9, Virtual, API Level 22      | 17 sec   | English     | Portra   | nit          | -                 |
| Nexus 6, API Level 22               | 19 sec   | English     | Portra   | nit          | -                 |
| Nexus 6, API Level 23               | 19 sec   | English     | Portra   | nit          | -                 |













## **Chapter 9: Packaging and Distribution**