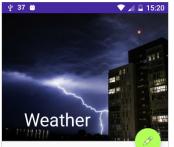

Weather is the state of the atmosphere, to the degree that it is hot or cold, wet or dry, calm or stormy, clear or cloudy. Most weather phenomena occur in the troposphere, just below the stratosphere. Weather refers to day-to-day temperature and precipitation activity, whereas climate is the term for the statistics of atmospheric conditions over longer periods of time. When used without qualification, weather is generally understood to mean the weather of Earth.