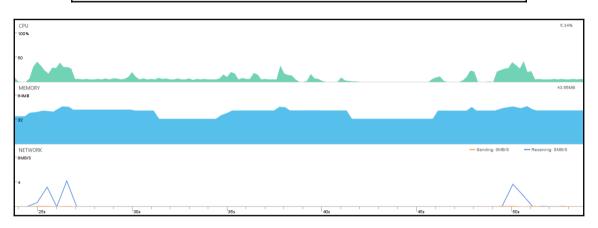

;
44
45
46
```







| Instrumentation test, 3 minutes ago | •        | Failed<br>0 | Passed 4 | Skipped<br>0 | Inconclusive<br>0 |
|-------------------------------------|----------|-------------|----------|--------------|-------------------|
| Test execution                      | Duration | Locale      | Orient   | ation        | Issues            |
| Nexus 9, Virtual, API Level 23      | 17 sec   | English     | Portra   | nit          |                   |
| Nexus 9, Virtual, API Level 22      | 17 sec   | English     | Portra   | nit          | -                 |
| Nexus 6, API Level 22               | 19 sec   | English     | Portra   | nit          | -                 |
| Nexus 6, API Level 23               | 19 sec   | English     | Portra   | nit          | -                 |













## **Chapter 9: Packaging and Distribution**