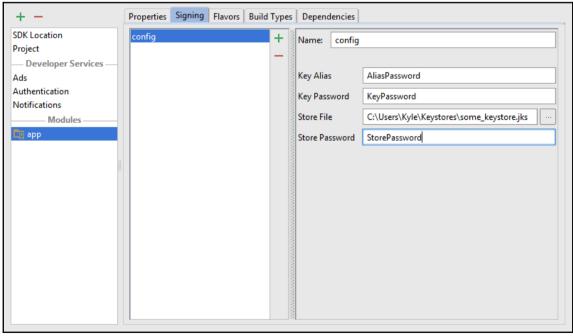

br>0 | Passed 4 | Skipped<br>0 | Inconclusive<br>0 |
|-------------------------------------|----------|-------------|----------|--------------|-------------------|
| Test execution                      | Duration | Locale      | Orient   | ation        | Issues            |
| Nexus 9, Virtual, API Level 23      | 17 sec   | English     | Portra   | nit          |                   |
| Nexus 9, Virtual, API Level 22      | 17 sec   | English     | Portra   | nit          | -                 |
| Nexus 6, API Level 22               | 19 sec   | English     | Portra   | nit          | -                 |
| Nexus 6, API Level 23               | 19 sec   | English     | Portra   | nit          | -                 |













## **Chapter 9: Packaging and Distribution**