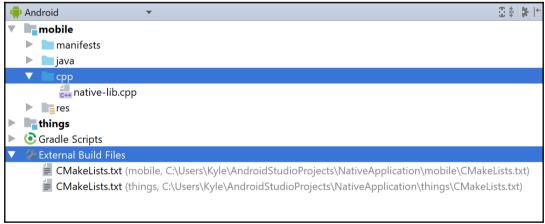

|  |  |  |
| Export hdpi                                 | Yes                                           |  |  |  |
| Export xhdpi                                | Yes                                           |  |  |  |
| Export xxhdpi                               | Yes                                           |  |  |  |
| Export xxxhdpi                              | Yes                                           |  |  |  |
| Create upscaled images                      | Yes                                           |  |  |  |
| lmage Format                                | <ul><li>gif</li><li>png</li><li>jpg</li></ul> |  |  |  |











# **Chapter 6: Templates and Plugins**





























## **Chapter 7: Language Support**















## **Chapter 8: Testing and Profiling**







```
Android

And
```

```
@Before
          public void init() { string = "Some text"; }
          @Test
34
35
          public void testUi() {
36
              onView(withId(R.id.editText))
                      .perform(typeText(string), closeSoftKeyboard());
39
40
              onView(withId(R.id.button))
41
                      .perform(click());
42
43
              onView(withId(R.id.editText))
                      .check(matches(withText("Some text")));
44
45
46
```







| Instrumentation test, 3 minutes ago | •        | Failed<br>0 | Passed 4 | Skipped<br>0 | Inconclusive<br>0 |
|-------------------------------------|----------|-------------|----------|--------------|-------------------|
| Test execution                      | D