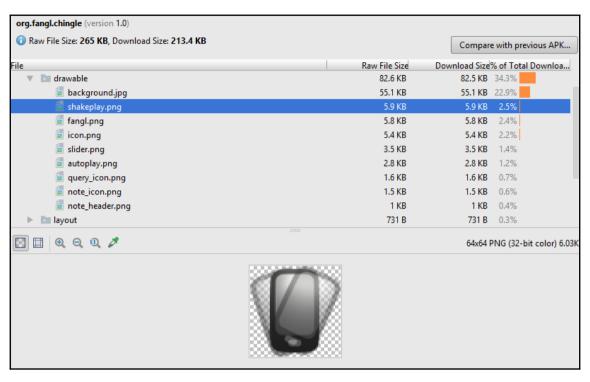

| Failed<br>0 | Passed 4 | Skipped<br>0 | Inconclusive<br>0 |
|-------------------------------------|----------|-------------|----------|--------------|-------------------|
| Test execution                      | Duration | Locale      | Orient   | ation        | Issues            |
| Nexus 9, Virtual, API Level 23      | 17 sec   | English     | Portra   | nit          |                   |
| Nexus 9, Virtual, API Level 22      | 17 sec   | English     | Portra   | nit          | -                 |
| Nexus 6, API Level 22               | 19 sec   | English     | Portra   | nit          | -                 |
| Nexus 6, API Level 23               | 19 sec   | English     | Portra   | nit          | -                 |













## **Chapter 9: Packaging and Distribution**