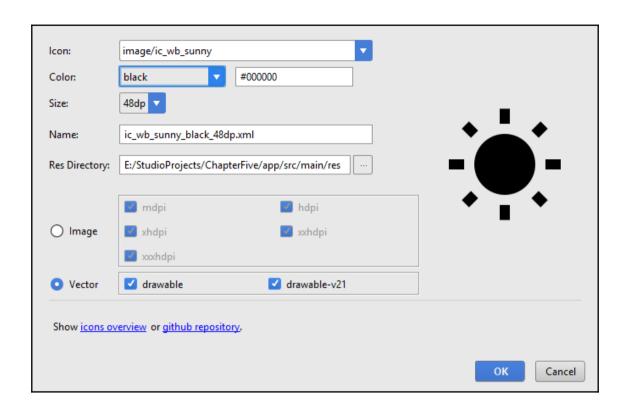

## **Chapter 5: Assets and Resources**

| Write Android drawables for all DPI folders |                                               |  |  |  |
|---------------------------------------------|-----------------------------------------------|--|--|--|
| Project res Folder                          |                                               |  |  |  |
| Android Folder Prefix                       | drawable     mipmap                           |  |  |  |
| Image Base Name                             | ic_sunny                                      |  |  |  |
| Target DP Width                             | 48                                            |  |  |  |
| Export Idpi                                 | No                                            |  |  |  |
| Export mdpi                                 | Yes                                           |  |  |  |
| Export hdpi                                 | Yes                                           |  |  |  |
| Export xhdpi                                | Yes                                           |  |  |  |
| Export xxhdpi                               | Yes                                           |  |  |  |
| Export xxxhdpi                              | Yes                                           |  |  |  |
| Create upscaled images                      | Yes                                           |  |  |  |
| lmage Format                                | <ul><li>gif</li><li>png</li><li>jpg</li></ul> |  |  |  |