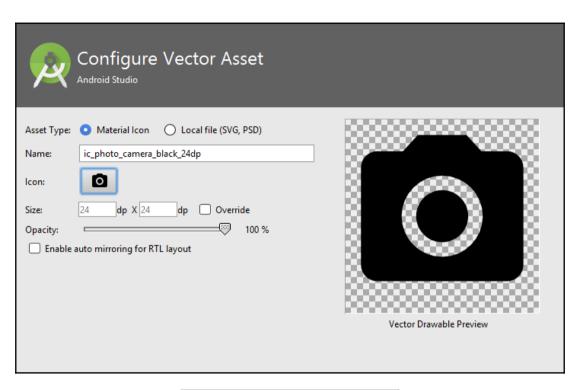

## **Chapter 5: Assets and Resources**

| Write Android drawables for all DPI folders |                                               |  |  |  |
|---------------------------------------------|-----------------------------------------------|--|--|--|
| Project res Folder                          |                                               |  |  |  |
| Android Folder Prefix                       | drawable     mipmap                           |  |  |  |
| Image Base Name                             | ic_sunny                                      |  |  |  |
| Target DP Width                             | 48                                            |  |  |  |
| Export Idpi                                 | No                                            |  |  |  |
| Export mdpi                                 | Yes                                           |  |  |  |
| Export hdpi                                 | Yes                                           |  |  |  |
| Export xhdpi                                | Yes                                           |  |  |  |
| Export xxhdpi                               | Yes                                           |  |  |  |
| Export xxxhdpi                              | Yes                                           |  |  |  |
| Create upscaled images                      | Yes                                           |  |  |  |
| lmage Format                                | <ul><li>gif</li><li>png</li><li>jpg</li></ul> |  |  |  |