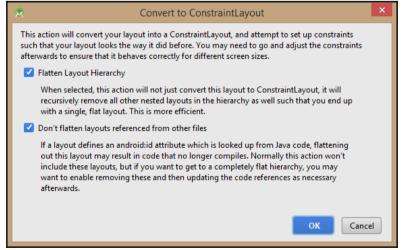

| 25.0.3 | 戻 Installed |
|                             |     | 24.0.1 | Installed   |
| ☐ 🗲 Android SDK Build-tools |     | 24     | 🔯 Installed |
| ■ □ □ Android 7.0 (API 24)  |     |        |             |
| ☐ I i SDK Platform          | 24  | 2      | Installed   |
|                             |     |        |             |
|                             |     |        |             |
| ■ □ Extras                  |     |        |             |
| Android Support Repository  |     | 41     | Installed   |
| 🗌 🔃 Google Repository       |     | 41     | Installed   |
| Android Auto API Simulators |     | 1      | Installed   |
| ☐ 💽 Google USB Driver       |     | 11     | Installed   |
|                             |     |        |             |



# **Chapter 2: UI Design**



































## **Chapter 3: UI Development**









Primary text - 87% opaque = #DF000000
Secondary text - 54% opaque = #8A000000

Primary text - solid = #212121
Secondary text - solid = #757575



#### Just Another Hand

Lorem ipsum dolor sit amet, consectetur adipisicing elit. A accusantium dolores perferendis praesentium quia quisquam voluptatem! Aperiam hic nobis numquam omnis ut? Autem, corporis dicta distinctio id impedit molestiae nobis numquam soluta ullam vero? Commodi ex facilis minima nemo numquam quo sapiente voluptatum! Ad eos facilis ipsum iure minima officiis. I









Weather is the state of the atmosphere, to the degree that it is hot or cold, wet or dry, calm or stormy, clear or cloudy. Most weather phenomena occur in the troposphere, just below the stra