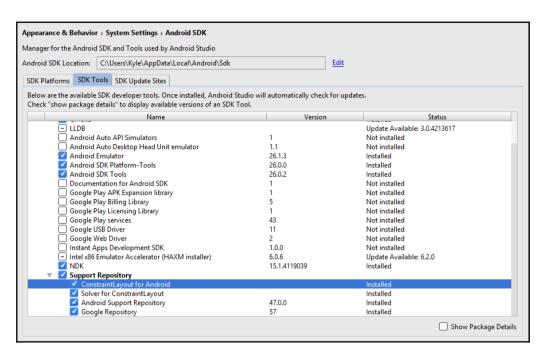

## **Chapter 5: Assets and Resources**

| Write Android drawables for all DPI folders |                                               |  |  |  |
|---------------------------------------------|-----------------------------------------------|--|--|--|
| Project res Folder                          |                                               |  |  |  |
| Android Folder Prefix                       | drawable     mipmap                           |  |  |  |
| Image Base Name                             | ic_sunny                                      |  |  |  |
| Target DP Width                             | 48                                            |  |  |  |
| Export Idpi                                 | No                                            |  |  |  |
| Export mdpi                                 | Yes                                           |  |  |  |
| Export hdpi                                 | Yes                                           |  |  |  |
| Export xhdpi                                | Yes                                           |  |  |  |
| Export xxhdpi                               | Yes                                           |  |  |  |
| Export xxxhdpi                              | Yes                                           |  |  |  |
| Create upscaled images                      | Yes                                           |  |  |  |
| lmage Format                                | <ul><li>gif</li><li>png</li><li>jpg</li></ul> |  |  |  |