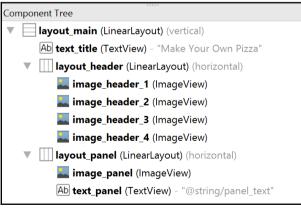

|     | 25.0.3 | 戻 Installed |
|                             |     | 24.0.1 | Installed   |
| ☐ 🗲 Android SDK Build-tools |     | 24     | 🔯 Installed |
| ■ □ □ Android 7.0 (API 24)  |     |        |             |
| ☐ I i SDK Platform          | 24  | 2      | Installed   |
|                             |     |        |             |
|                             |     |        |             |
| ■ □ Extras                  |     |        |             |
| Android Support Repository  |     | 41     | Installed   |
| 🗌 🔃 Google Repository       |     | 41     | Installed   |
| Android Auto API Simulators |     | 1      | Installed   |
| ☐ 💽 Google USB Driver       |     | 11     | Installed   |
|                             |     |        |             |



# **Chapter 2: UI Design**



































## **Chapter 3: UI Development**









Primary text - 87% opaque = #DF000000
Secondary text - 54% opaque = #8A000000

Primary text - solid = #212121
Secondary text - solid = #757575



#### Just Another Hand

Lorem ipsum dolor sit amet, consectetur adipisicing elit. A accusantium dolores perferendis praesentium quia quisquam voluptatem! Aperiam hic nobis numquam omnis ut? Autem, corporis dicta distinctio id impedit molestiae nobis numquam soluta ullam vero? Commodi ex facilis minima nemo numquam quo sapiente voluptatum! Ad eos facilis ipsum iure minima officiis. I









Weather is the state of the atmosphere, to the degree that it is hot or cold, wet or dry, calm or stormy, clear or cloudy. Most weather phenomena occur in the troposphere, just below the