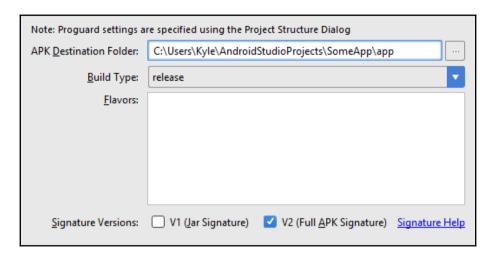

ailed<br>0 | Passed 4 | Skipped<br>0 | Inconclusive<br>0 |
|-------------------------------------|----------|-------------|----------|--------------|-------------------|
| Test execution                      | Duration | Locale      | Orient   | ation        | Issues            |
| Nexus 9, Virtual, API Level 23      | 17 sec   | English     | Portra   | nit          |                   |
| Nexus 9, Virtual, API Level 22      | 17 sec   | English     | Portra   | nit          | -                 |
| Nexus 6, API Level 22               | 19 sec   | English     | Portra   | nit          | -                 |
| Nexus 6, API Level 23               | 19 sec   | English     | Portra   | nit          | -                 |













## **Chapter 9: Packaging and Distribution**