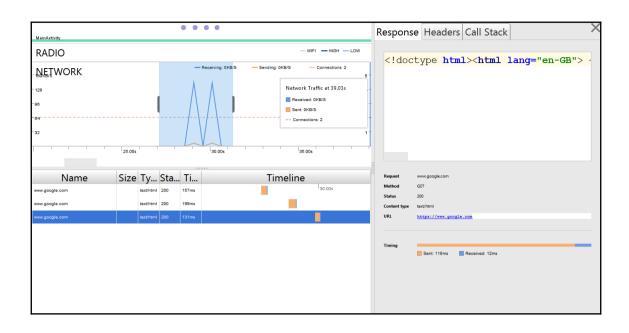

## **Chapter 8: Testing and Profiling**

```
Android

And
```

```
@Before
          public void init() { string = "Some text"; }
          @Test
34
35
          public void testUi() {
36
              onView(withId(R.id.editText))
                      .perform(typeText(string), closeSoftKeyboard());
39
40
              onView(withId(R.id.button))
41
                      .perform(click());
42
43
              onView(withId(R.id.editText))
                      .check(matches(withText("Some text")));
44
45
46
```