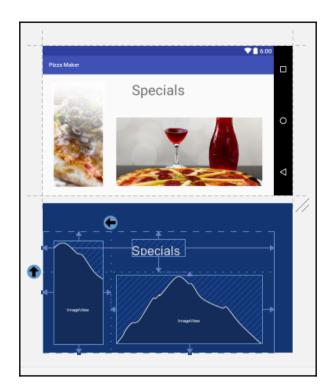

.3 | 戻 Installed |
|                             |     | 24.0.1 | Installed   |
| ☐ 🗲 Android SDK Build-tools |     | 24     | 🔯 Installed |
| ■ □ □ Android 7.0 (API 24)  |     |        |             |
| ☐ I i SDK Platform          | 24  | 2      | Installed   |
|                             |     |        |             |
|                             |     |        |             |
| ■ □ Extras                  |     |        |             |
| Android Support Repository  |     | 41     | Installed   |
| 🗌 🔃 Google Repository       |     | 41     | Installed   |
| Android Auto API Simulators |     | 1      | Installed   |
| ☐ 💽 Google USB Driver       |     | 11     | Installed   |
|                             |     |        |             |



# **Chapter 2: UI Design**



































## **Chapter 3: UI Development**









Primary text - 87% opaque = #DF000000
Secondary text - 54% opaque = #8A000000

Primary text - solid = #212121
Secondary text - solid = #757575



#### Just Another Hand

Lorem ipsum dolor sit amet, consectetur adipisicing elit. A accusantium dolores perferendis praesentium quia quisquam voluptatem! Aperiam hic nobis numquam omnis ut? Autem, corporis dicta distinctio id impedit molestiae nobis numquam soluta ullam vero? Commodi ex facilis minima nemo numquam quo sapiente voluptatum! Ad eos facilis ipsum iure minima officiis. I









Weather is the state of the atmosphere, to the degree that it is hot or cold, wet or dry, calm or stormy, clear or cloudy. Most weather phenomena occur in the troposphere, just below the stratosphere.