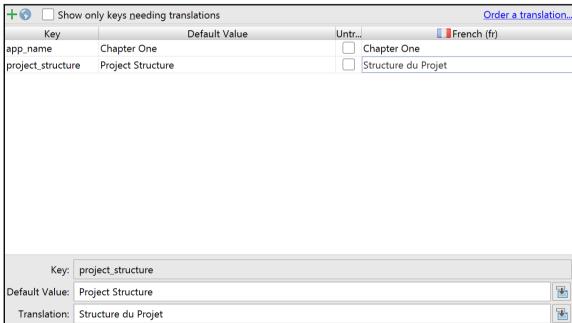

### **Chapter 1: Workspace Structure**



















| ı∰ı Name                    | API | Rev.   | Status      |
|-----------------------------|-----|--------|-------------|
| ■ Tools                     |     |        |             |
| ☐ 🗲 Android SDK Tools       |     | 25.2.4 | 戻 Installed |
| Android SDK Platform-tools  |     | 25.0.3 | 戻 Installed |
|                             |     | 24.0.1 | Installed   |
| ☐ 🗲 Android SDK Build-tools |     | 24     | 🔯 Installed |
| ■ □ □ Android 7.0 (API 24)  |     |        |             |
| ☐ I i SDK Platform          | 24  | 2      | Installed   |
|                             |     |        |             |
|                             |     |        |             |
| ■ □ Extras                  |     |        |             |
| Android Support Repository  |     | 41     | Installed