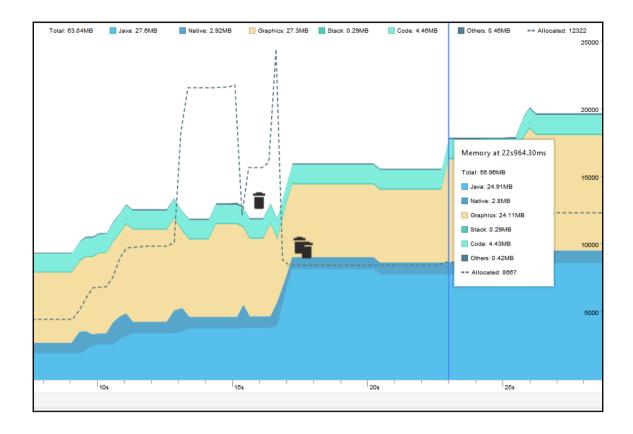

5
46
```







| Instrumentation test, 3 minutes ago | •        | Failed<br>0 | Passed 4 | Skipped<br>0 | Inconclusive<br>0 |
|-------------------------------------|----------|-------------|----------|--------------|-------------------|
| Test execution                      | Duration | Locale      | Orient   | ation        | Issues            |
| Nexus 9, Virtual, API Level 23      | 17 sec   | English     | Portra   | nit          |                   |
| Nexus 9, Virtual, API Level 22      | 17 sec   | English     | Portra   | nit          | -                 |
| Nexus 6, API Level 22               | 19 sec   | English     | Portra   | nit          | -                 |
| Nexus 6, API Level 23               | 19 sec   | English     | Portra   | nit          | -                 |













## **Chapter 9: Packaging and Distribution**